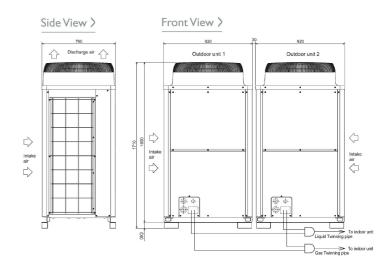

## **DIMENSIONS**

PUHY-HP400YSHM-A

## **FEATURES**

| OUTDOOR                                     |                        |
|---------------------------------------------|------------------------|
| Heating Capacity (kW) (nominal)             | 50                     |
| Cooling Capacity (kW) (nominal)             | 45                     |
| Heating Capacity (kW) (UK)                  | 56                     |
| Cooling Capacity (kW) (UK)                  | 40.1                   |
| Heating Power Input (kW) (nominal)          | 13.35                  |
| Cooling Power Input (kW) (nominal)          | 12.86                  |
| Heating Power Input (kW) (UK)               | 22.56                  |
| Cooling Power Input (kW) (UK)               | 10.03                  |
| COP / EER (nominal)                         | 3.74 / 3.49            |
| SCOP / SEER                                 | -/3.62                 |
| Max No. of Connectable Indoor Units         | 34                     |
| Airflow (m³/min)                            | 225 / 225              |
| Sound Pressure Level (dBA)                  | 59                     |
| Sound Power Level (dBA)                     | 76                     |
| Weight (kg)                                 | 220 + 220              |
| Dimensions (mm) Width x Depth x Height      | 920 + 920 x 760 x 1710 |
| Electrical Supply                           | 380-415V, 50HZ         |
| Phase                                       | 3                      |
| Starting Current (A)                        | 8/8                    |
| Running Current (A) - Heating               | 20.6                   |
| Running Current (A) - Cooling               | 19.8                   |
| Fuse Rating (MCB sizes BS EN 60947-2) - (A) | 32 / 32                |
| Mains Cable No. Cores                       | 4 + EARTH              |
| Operating range (Outdoor temp WB) Heating   | -25 ~ 15               |